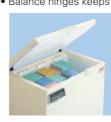

#### **Safety Features**

- Alarm & Recording System
- High/low temperature alarm
- Power failure alarm
- Remote alarm contact
- Self diagnostics function. Should an abnormality be picked up, an error code will be displayed in red figures.
- · Breaker switch turns power off in event of over current abnormality.
- Balance hinges keeps the lid open in any

position to make this chest freezer easier to use. This means you have both hands free to work. (chest type)

• Secure lock safe guards the contents of the freezer and keeps hazarous items out

• Door latch can accommodate a pad lock for added protection of valuable samples. (upright type)